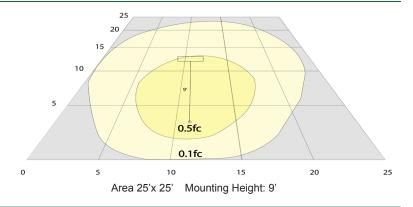

plate: Die-Cast Aluminum with Mounting/Gasket Installed
- Marine-Grade Bronze Finish.
- This Process Consists of:
  - 1. Abrasive Blasting
  - 2. Chemical Conversion Coat IAW TTC
  - 3. Epoxy Primer and SDTGIC Polyester Top Coat With 200-Hour on Salt Spray Test
- Operating Temperature: -4°F to 104°F
- Wet Location
- 7-Year Warranty
- IP44

### **Lighting:**

- LED Type/Brand: SMD 3030/ Philips Lumileds
- Total Lumens: 650LM
- Color Temperatures: 3000K/ 4000K/ 5000K
- Color Rendering Index: CRI ≥ 90
- Beam Angle: 90° x 110° Rated life: 70.000 Hrs

## **Applications:**

Ideal for general site lighting, loading docks, doorway, pathway and parking areas.

#### Other Models:

12W | 650LM | LRS-G-MCT-C90-WH









• 12W | 650LM | LRS-G-MCT-C90-BK





#### Photometrics: LRS-G-MCT-C90-MGBR





### **Other Views:**







Side View

Front View

Back View

#### Performance Table: LRS-G-MCT-C90-MGBR

| MODEL NO.          | Wattage | Voltage  | Lumens | Color Temp.             | BUG Rating | LPW |
|--------------------|---------|----------|--------|-------------------------|------------|-----|
| LRS-G-MCT-C90-MGBR | 12W     | 120~277V | 650LM  | 3000K<br>4000K<br>5000K | B0-U3-G1   | 54  |

# Sample Ordering

| Model | del ( |   | C | olor Temp. |   | CRI |   | Housing |  |
|-------|-------|---|---|------------|---|-----|---|---------|--|
| LRS   |       | G |   | MCT        | _ | C90 | _ | MGBR    |  |

#### Other Models:



LRS-G-MCT-C90-BK



LRS-G-MCT-C90-WH