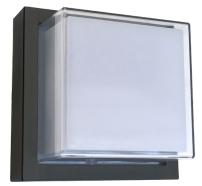

#### Other Models:

12W | 650LM | LRS-G-MCT-C90-WH

• 12W | 650LM | LRS-G-MCT-C90-BK

#### Other Models:

LRS-G-MCT-C90-BK

LRS-G-MCT-C90-WH