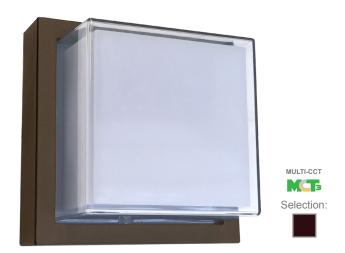

## LRS SERIES Outdoor Lighting

LRS-G-MCT-C90-MGBR

**Customer Name:** Project Name: Note: Type:

6 3/8"(L) x 6 3/8"(W) x 3 7/8"(H)

LED architectural wall light with dual lens is ideal for commercial and residential outdoor, vanity, and indoor lighting.

## eatures

- Back plate: Die-cast aluminum
- Dual Polycarbonate Lens

- 7-Year Warranty
- Multi CCT Switch is Inside Fixture

#### **Mechanical:**

- Back plate: Die-Cast Aluminum with Mounting/Gasket Installed
- Marine-Grade Bronze Finish.
- This Process Consists of:
  - 1. Abrasive Blasting
  - 2. Chemical Conversion Coat IAW TTC
  - 3. Epoxy Primer and SDTGIC Polyester Top Coat With 200-Hour on Salt Spray Test
- Operating Temperature: -4°F to 104°F
- Wet Location
- 7-Year Warranty
- IP44