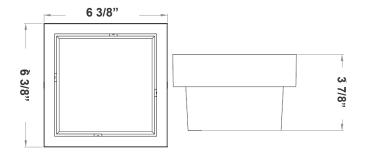

## LRS SERIES Outdoor Lighting

LRS-G-MCT-C90-MGBR

**Customer Name:** Project Name: Note: Type:

6 3/8"(L) x 6 3/8"(W) x 3 7/8"(H)

LED architectural wall light with dual lens is ideal for commercial and residential outdoor, vanity, and indoor lighting.

### **Other Views:**

Side View

Front View

Back View