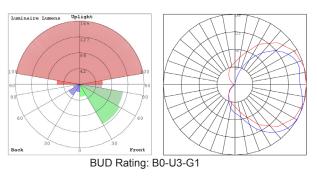

#### Photometrics: LRS-G-MCT-C90-MGBR

#### Performance Table: LRS-G-MCT-C90-MGBR

| MODEL NO.          | Wattage | Voltage  | Lumens | Color Temp.             | BUG Rating | LPW |
|--------------------|---------|----------|--------|-------------------------|------------|-----|
| LRS-G-MCT-C90-MGBR | 12W     | 120~277V | 650LM  | 3000K<br>4000K<br>5000K | B0-U3-G1   | 54  |