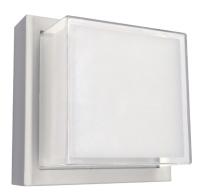

#### Other Models:

12W | 650LM | LRS-G-MCT-C90-WH

• 12W | 650LM | LRS-G-MCT-C90-BK

#### Other Models:

LRS-G-MCT-C90-BK

LRS-G-MCT-C90-WH